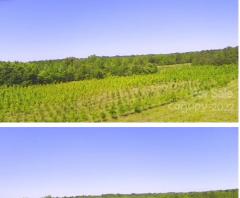

## \$969,900

48 Acres. Prime location on Hwy 49- 2 miles west of York. Over 1854 foot of Road frontage. Currently an active commercial tree Nursery (Formally Mimosa Farms). Can be subdivided after purchased into 5 lots buildable lots for family or resale. 1700 minimum to build heated square feet. Barndominiums & Shouses (Barn House & Shop House) are permitted. Livestock, Horses, and farm animals are allowed along with barns, shops, & outbuildings. This wonderful parcel has deer, turkey, & the occasional roaming black bear!