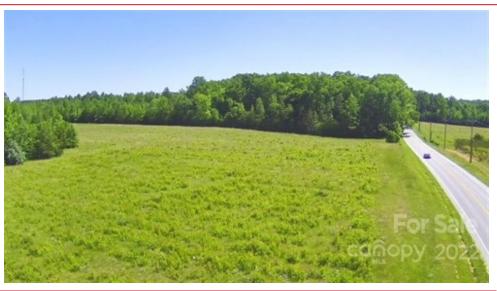

## \$969,900

48 Acres. Prime location on Hwy 49- 2 miles west of York. Over 1854 foot of Road frontage. Currently an active commercial tree Nursery (Formally Mimosa Farms). Can be subdivided after purchased into 5 lots buildable lots for family or resale. 1700 minimum to build heated square feet. Barndominiums & Shouses (Barn House & Shop House) are permitted. Livestock, Horses, and farm animals are allowed along with barns, shops, & outbuildings. This wonderful parcel has deer, turkey, & the occasional roaming black bear!